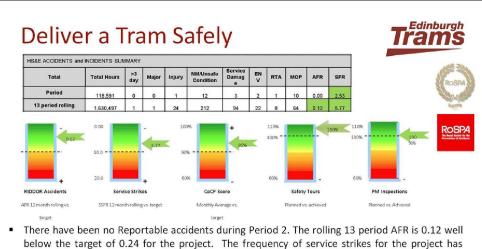

- During Period 2 there was a potentially serious incident with BSC/Grahams at Haymarket Yards.
   A dumper timed during an unleading energian. The driver voluntarily provided a DRA semile.
- A dumper tipped during an unloading operation. The driver voluntarily provided a D&A sample and tested positive for Cannabis. The driver was removed from site and discussions are underway with BSC regarding random testing and contractual requirements.
- tie PM inspections continue to be carried out with the contractor. During Period 2, three of the 6 Safety Tours were carried out jointly between tie senior management and BSC senior management.