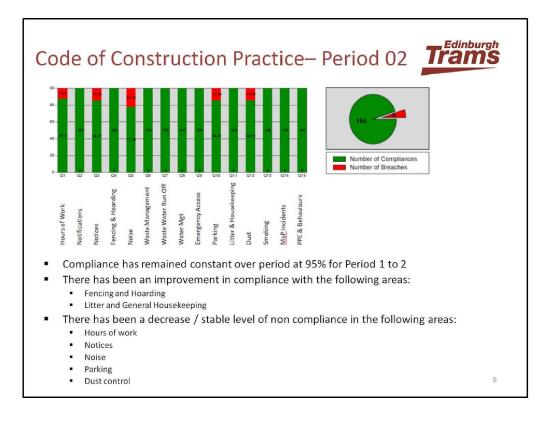

and Commission of |
| Four insp<br>inspectio<br>inspectio<br>Overall a<br>A templa<br>provide a | ists(1) <b>N</b> = No evidence exists<br>pections carried of<br>n results with<br>ns regime starte<br>ssurance is slowl<br>te will be develo                | out in<br>IDC fir<br>d that<br>y impr<br>ped by<br>e Desig | t applicable (-<br>the period<br>ndings a<br>this elen<br>oving, bu<br>v the enco<br>gn, Cons | )P = Part evi<br>od, and<br>chievin<br>nent ha<br>ut more<br>d of Per<br>tructio | dence in place<br>these h<br>g a sco<br>s scorec<br>e work is<br>iod 3 all<br>n and si | (0.5)<br>nave hi<br>re of<br>dover t<br>requin<br>owing<br>ubsequ | ghligh<br>63%,<br>50%.<br>red wi<br>the co | the first time since t<br>th BSC on this area.<br>ompilation of evidence<br>est and Commission o  |





#### Infraco



Progress in Period 02:

- Total cumulative completion is 18.0% in Period 2, against a Rev1 Contract Programme target of 86%. INFRACO works; 1.8% against a plan of 3.4%.
- Tower Place Bridge works progressing with completion of the piling works in Period 2.
- Good progress was made in Section 7 with the earthworks aided by an extended dry period. Progress has been achieved despite soft ground being encountered in two areas.
- General Depot programme going well with various trades working within the Depot structure. Externally good progress continues to be made with OHL foundation construction commencing in the period (20% completed to date).
- Edinburgh Park Bridge and Gogarburn Bridge now ready to receive tram rails.
- Guided Busway trackwork completed in the period fin