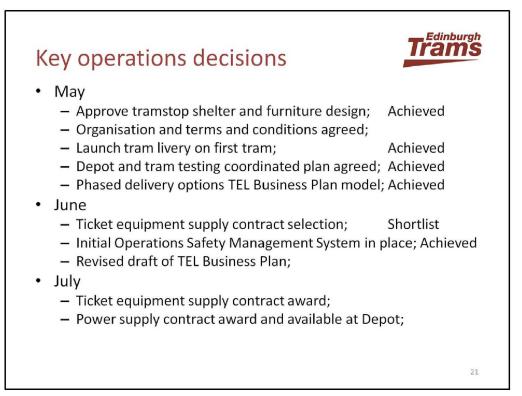

## **Operation Preparation**

- BROR committee held
  - Agreed to shortlist ticketing tenderers;
  - Noted commissioning next steps;
  - Noted safety management system progress;
  - Noted TEL Business Plan modelling results;
- Revenue collection system
  - Stage 2 post submission dialogue sessions held and Stage 2 submissions evaluated;
- Depot
  - Preparation and coordination finalised for initial fit out and testing in depot - expected Autumn 2010;