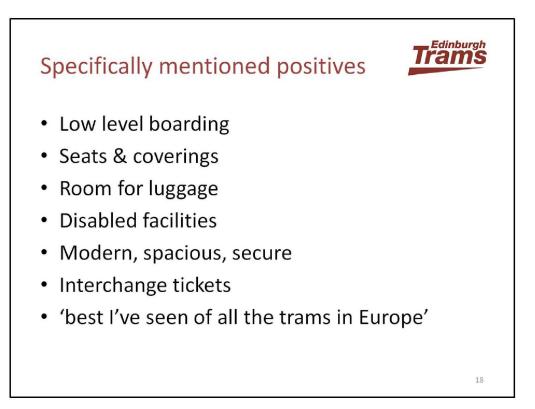

### **Operational Readiness Report**

• May

- Patronage now > 40,000
- Customer feedback > 89% positive about the tram itself
- Over 70% positive about trams in general
- Positive comments continue 'spacious, seats, clean lines, modern'