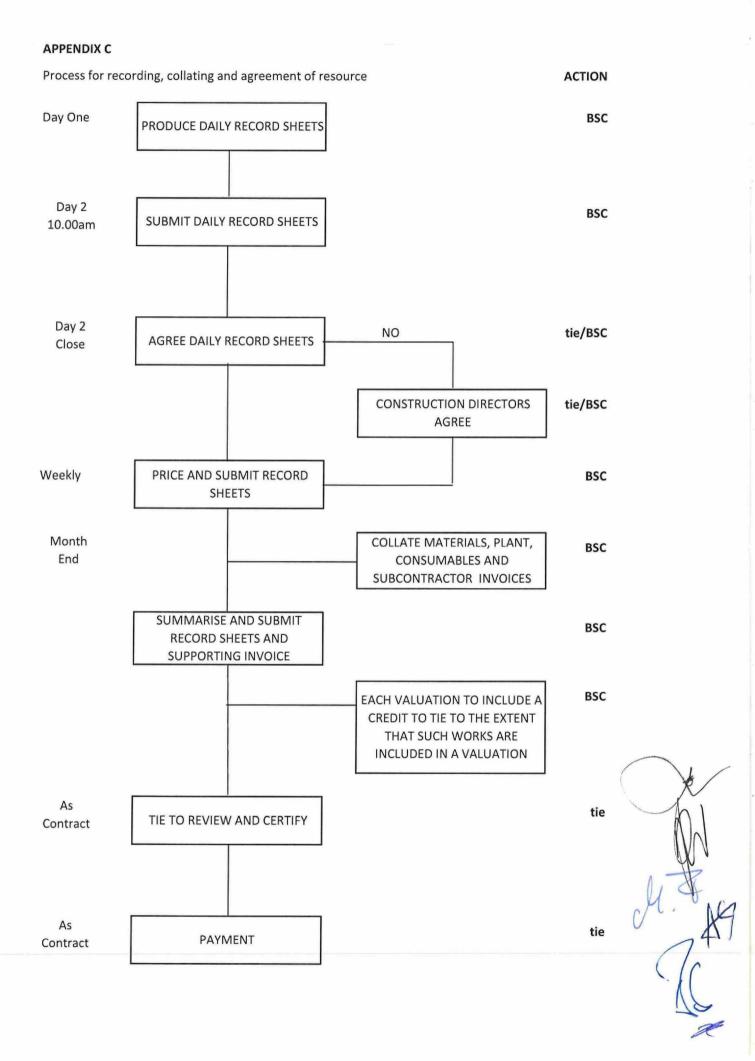

# APPENDIX C

SJ/JL/310299/15/UKM/23796610.1

#### Appendix C

#### Notes;

- Daily Record Sheets to be produced by BSC on agreed proforma and submitted daily (by 10.00am the day after the work is done). Daily Record Sheets to record actual resources employed including labour, plant, staff and other Prelim Resources.
- 2. tie / BSC to agree Daily Record Sheets by close of play the day after the work is done.
- 3. If tie/ BSC cannot agree Daily Record Sheets at site level then any such records to be escalated to respective Construction Directors for agreement. Such agreement should be reached by the Monday following the week that the work is done.
- 4. BSC to price and submit Daily Record Sheets for labour on a weekly basis using agreed rates by the end of the subsequent week.
- 5. Material, Plant, Consumables and subcontractor invoices to be submitted to **tie** on a monthly basis such as to be included in the Period End Application.
- 6. Summary of priced and submitted Daily Record Sheets together with any outstanding priced Daily Record Sheets for the period to be submitted to **tie** in the Period End Application.
- 7. BSC to calculate credit to **tie** for measured works for which payment is claimed in respect of relevant activity.
- 8. tie to review submitted information and if agreed certify in accordance with Contract.
- 9. tie to pay in accordance with Contract